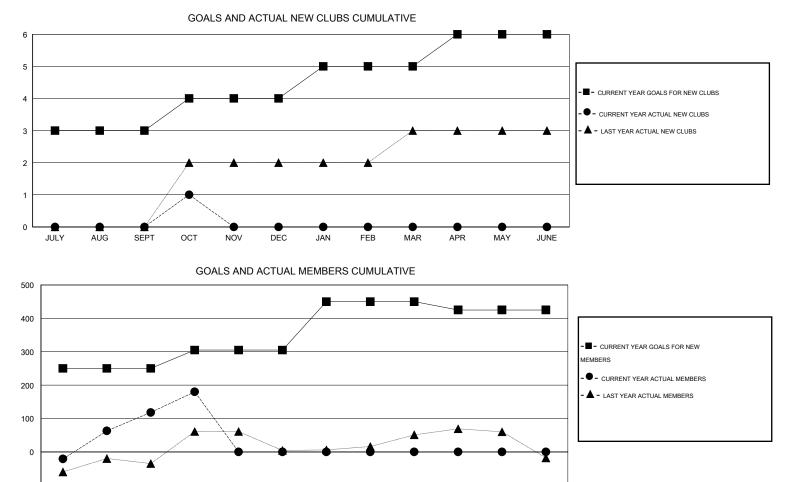

## GMT: KAMLESH JAIN

| LOCATION INDIA |
|----------------|
|----------------|

| -             |                  | Clubs             |                  |                  | Members       |                    |                                     |                    |                  |  |
|---------------|------------------|-------------------|------------------|------------------|---------------|--------------------|-------------------------------------|--------------------|------------------|--|
|               | RESU             | LTS FOR 2015-2016 | i                |                  |               | RESU               | JLTS FOR 2015-2016                  |                    |                  |  |
| QUARTER       | NEW CLUB<br>GOAL | NEW CLUBS         | DROPPED<br>CLUBS | NET<br>GAIN/LOSS | QUARTER       | NEW MEMBER<br>GOAL | CHARTER AND<br>NEW MEMBERS<br>ADDED | DROPPED<br>MEMBERS | NET<br>GAIN/LOSS |  |
| JULY/AUG/SEPT | 3                | 0                 | 2                | -2               | JULY/AUG/SEPT | 250                | 212                                 | 94                 | 118              |  |
| OCT/NOV/DEC   | 1                | 1                 | 0                | 1                | OCT/NOV/DEC   | 55                 | 71                                  | 9                  | 62               |  |
| JAN/FEB/MAR   | 1                | 0                 | 0                | 0                | JAN/FEB/MAR   | 145                | 0                                   | 0                  | 0                |  |
| APR/MAY/JUNE  | 1                | 0                 | 0                | 0                | APR/MAY/JUNE  | -25                | 0                                   | 0                  | 0                |  |

| -100 |      |     |      |     |     |     |     |     |     |     |     |      |
|------|------|-----|------|-----|-----|-----|-----|-----|-----|-----|-----|------|
|      | JULY | AUG | SEPT | OCT | NOV | DEC | JAN | FEB | MAR | APR | MAY | JUNE |